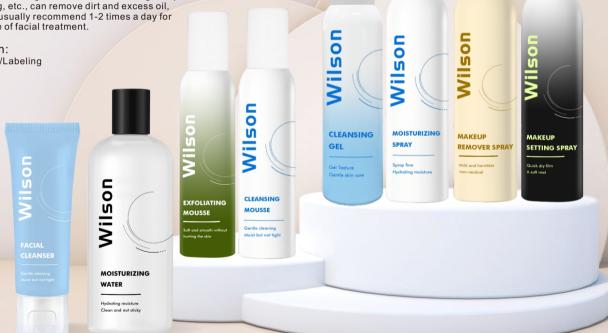

# **FACIAL CARE SERIES**

#### Packaging Material:

Aluminum Cans, Iron Cans, Regular Packaging

#### Capacity:

150ML;200ml;300ml;Custom

#### Efficacy:

These products are aimed at facial cleansing issues, including exfoliation, moisturizing, deep cleaning, etc., can remove dirt and excess oil, and we usually recommend 1-2 times a day for this type of facial treatment.

#### Design:

Printing/Labeling

#### FACIAL CLEANSER

#### **Usage Guide:**

- 1. Wet your face with warm water.
- Lather the cleanser with your hands, apply the lather to your face.
- 3. Wash thoroughly with warm water.

#### MOISTURIZING WATER

#### Usage Guide:

- 1. Pour the appropriate amount of toner onto a cotton pad.
- 2. Gently pat your entire face.
- 3. Until fully absorbed, you can use other skin care products as further maintenance.

CLEANSING MOUSSE Coards cleaning Model but not light

#### CLEANSING MOUSSE

#### Usage Guide:

- Shake well, spray the mousse with your hands and lather it until it thickens.
- 2. Lather your face.
- 3. Wash it with clean water.

#### CLEANSING GEL

#### Usage Guide:

- Spray the appropriate amount of cleansing gel into the palms of your hands.
- Lather your hands and massage them into your face.
- Rinse thoroughly with warm water.

#### MAKEUP REMOVER SPRAY

#### Usage Guide:

- 1. Shake well, aim at the face, keep 10-15 cm away.
- 2. Spray evenly on the face.
- Wait 10-15 seconds and gently wipe your face with a cotton pad until the makeup is off.

#### MAKEUP SETTING SPRAY

#### Usage Guide:

- 1. At a distance of 30 cm from the face.
- Point the spray at the face and spray evenly.
- 3. Make sure it's perpendicular to your face.