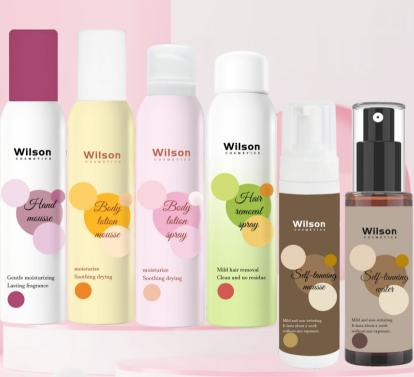

#### HAND MOUSSE

#### Usage Guide:

- 1. Spray the appropriate amount of hand mousse.
- 2. Rub the foam into the center of vour hands.
- 3. Apply to clean, dry hands once or twice per day or when needed.

#### (BODY LOTION SPRAY)

#### Usage Guide:

- 1. Hold the body lotion spray can 10-15 cm away from the skin
- 2. Gently press the actuator.
- 3. Spray evenly on the body.

#### HAIR REMOVAL SPRAY

#### Usage Guide:

- 1. Spray the hair removal spray to the area, wait a few minutes.
- 2. Gently wipe the skin with a towel to remove any remaining hair.
- 3. Finally, clean the skin with warm water

#### SELF-TANNING WATER

#### Usage Guide:

- 1. Gently spray, so that the skin is completely saturated.
- 2. Use tanning gloves to make large circular movements from head to toe, gently mixing hands, elbows and feet.
- 3. Wash hands thoroughly after use.

#### SELF-TANNING MOUSSE

#### **Usage Guide:**

- 1. Spray the self-tanning mousse and lather over the area that needs tanning.
- 2. Wait a few minutes.
- 3. Avoid exposure to sunlight and keep the area dry.