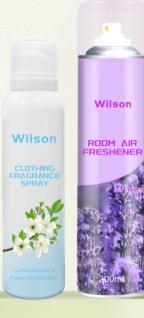

#### CLOTHING FRAGRANCE SPRAY

#### **Usage Guide:**

- Spray evenly at a distance of 15cm from the fabric surface.
- 2. The number of spraying can be increased or reduced according to personal preference and odor degree.

#### ROOM AIR FRESHENER

#### Usage Guide:

- 1. Shake the can before use.
- Tilt the can vertically, press the actuator.
- 3. Spraying 2 or 3 times pointing upwards in the middle of your room.