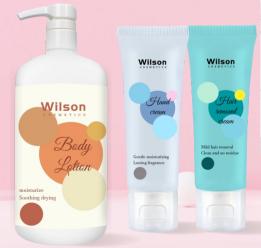

#### BODY LOTION

#### Usage Guide:

- 1. Apply proper amount of body lotion to palm.
- 2. Apply to skin.
- 3. Massage gently for at least 30 seconds

#### HAND CREAM

#### Usage Guide:

- 1. Apply the appropriate amount of hand cream to the palm of vour hand.
- 2. Rub your hands.
- 3. Apply to all parts of your hands

Wilson

#### HAIR REMOVAL CREAM

#### **Usage Guide:**

- 1. Apply hair removal cream to the
- 2. After applying, wait for a few minutes to wipe off with a cotton pad.
- 3. Finally, wash your skin with warm water.